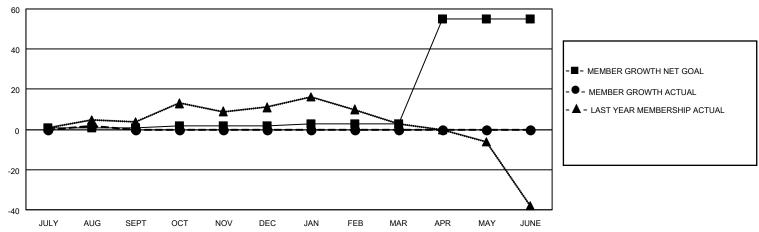

## District 27 C1

| Clubs                 |               |           |               | Members               |                        |                         |                                                    |
|-----------------------|---------------|-----------|---------------|-----------------------|------------------------|-------------------------|----------------------------------------------------|
| RESULTS FOR 2023-2024 |               |           |               | RESULTS FOR 2023-2024 |                        |                         |                                                    |
| QUARTER               | NEW CLUB GOAL | NEW CLUBS | DROPPED CLUBS | QUARTER MEME          | BER GROWTH NET<br>GOAL | MEMBER GROWTH<br>ACTUAL | DROPPED<br>MEMBERS ACTUAL<br>(including transfers) |
| JULY/AUG/SEPT         | 1             | 0         | 0             | JULY/AUG/SEPT         | 1                      | 23                      | 21                                                 |
| OCT/NOV/DEC           | 0             | 0         | 0             | OCT/NOV/DEC           | 1                      | 0                       | 0                                                  |
| JAN/FEB/MAR           | 0             | 0         | 0             | JAN/FEB/MAR           | 1                      | 0                       | 0                                                  |
| APR/MAY/JUNE          | 0             | 0         | 0             | APR/MAY/JUNE          | 52                     | 0                       | 0                                                  |